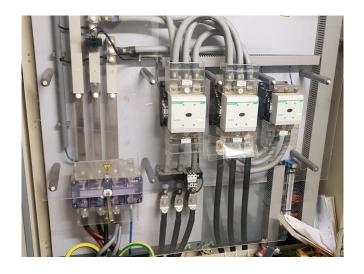

#### **Used Sabroe SAB 202 SF**

Used Compressor unit Sabroe SAB 202 SF. This compressor unit has the following components: Sabroe SAB 202 SF screw compressor direct driven by electromotor Leroy Somer PLS 315LG2 B3 50 Hz - 355 kW at 2965 RPM. Oil Separator Sabroe OHU 4131 610 liter with an shell and tube oil cooler and pump. Unisab II control system monitor. This protects the compressor, ensuring that it operates within the predetermined operating limits. Total running hours of the compressor: 16.517 hours.