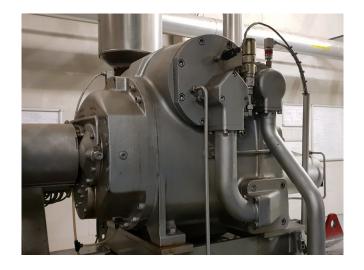

#### **Used Sabroe SAB 202 SF**

Used Compressor unit Sabroe SAB 202 SF. This compressor unit has the following components: Sabroe SAB 202 SF screw compressor direct driven by electromotor Leroy Somer PLS 315LG2 B3 50 Hz - 355 kW at 2965 RPM. Oil Separator Sabroe OHU 4131 610 liter with an shell and tube oil cooler and pump. Unisab II control system monitor. This protects the compressor, ensuring that it operates within the predetermined operating limits. Total running hours of the compressor: 16.517 hours.