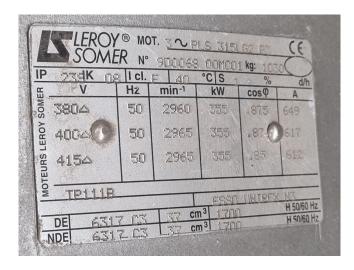

#### **Specifications**

| Marca                                              | Sabroe                  |
|----------------------------------------------------|-------------------------|
| Tipo                                               | SAB 202 SF              |
| Refrigerante                                       | NH 3 (ammonia)          |
| kW at -10°C/+40°C                                  | 1123,2                  |
| kW at -20°C/+40°C                                  | 862,8                   |
| kW at -30°C/+40°C                                  | 548,7                   |
| kW at -40°C/+40°C                                  | 322,9                   |
| Electromotor Specs                                 | Leroy Somer 50 Hz / 355 |
|                                                    |                         |
|                                                    | kW / 2965 RPM           |
| Control de capacidad                               | kW / 2965 RPM<br>✓      |
| Control de capacidad Separador de aceite           | •                       |
| ·                                                  | · ·                     |
| Separador de aceite                                | <i>I</i>                |
| Separador de aceite<br>Mirilla                     | <i>I I</i>              |
| Separador de aceite<br>Mirilla<br>Panel de control | /<br>/<br>/             |

#### **Used Sabroe SAB 202 SF**

Used Compressor unit Sabroe SAB 202 SF. This compressor unit has the following components: Sabroe SAB 202 SF screw compressor direct driven by electromotor Leroy Somer PLS 315LG2 B3 50 Hz - 355 kW at 2965 RPM. Oil Separator Sabroe OHU 4131 610 liter with an shell and tube oil cooler and pump. Unisab II control system monitor. This protects the compressor, ensuring that it operates within the predetermined operating limits. Total running hours of the compressor: 16.517 hours.