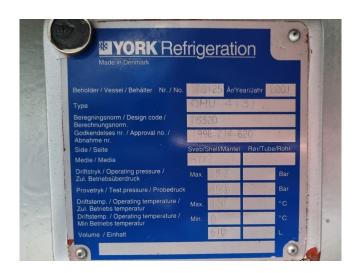

#### **Used Sabroe SAB 202 SF**

Used Compressor unit Sabroe SAB 202 SF. This compressor unit has the following components: Sabroe SAB 202 SF screw compressor direct driven by electromotor Leroy Somer PLS 315LG2 B3 50 Hz - 355 kW at 2965 RPM. Oil Separator Sabroe OHU 4131 610 liter with an shell and tube oil cooler and pump. Unisab II control system monitor. This protects the compressor, ensuring that it operates within the predetermined operating limits. Total running hours of the compressor: 16.517 hours.