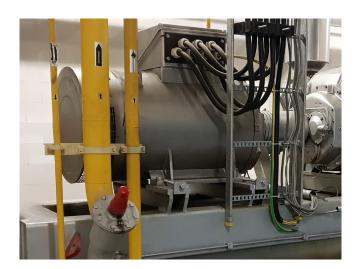

#### **Used Sabroe SAB 202 SF**

Used Compressor unit Sabroe SAB 202 SF. This compressor unit has the following components: Sabroe SAB 202 SF screw compressor direct driven by electromotor Leroy Somer PLS 315LG2 B3 50 Hz - 355 kW at 2965 RPM. Oil Separator Sabroe OHU 4131 610 liter with an shell and tube oil cooler and pump. Unisab II control system monitor. This protects the compressor, ensuring that it operates within the predetermined operating limits. Total running hours of the compressor: 16.517 hours.