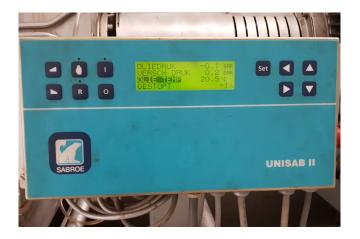

#### **Used Sabroe SAB 202 SF**

Used Compressor unit Sabroe SAB 202 SF. This compressor unit has the following components: Sabroe SAB 202 SF screw compressor direct driven by electromotor Leroy Somer PLS 315LG2 B3 50 Hz - 355 kW at 2965 RPM. Oil Separator Sabroe OHU 4131 610 liter with an shell and tube oil cooler and pump. Unisab II control system monitor. This protects the compressor, ensuring that it operates within the predetermined operating limits. Total running hours of the compressor: 16.517 hours.