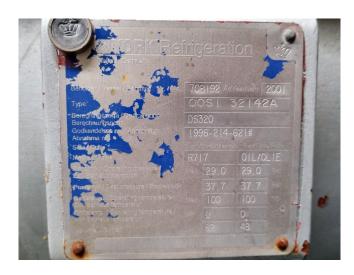

#### **Specifications**

| Marca                                              | Sabroe                  |
|----------------------------------------------------|-------------------------|
| Tipo                                               | SAB 202 SF              |
| Refrigerante                                       | NH 3 (ammonia)          |
| kW at -10°C/+40°C                                  | 1123,2                  |
| kW at -20°C/+40°C                                  | 862,8                   |
| kW at -30°C/+40°C                                  | 548,7                   |
| kW at -40°C/+40°C                                  | 322,9                   |
| Electromotor Specs                                 | Leroy Somer 50 Hz / 355 |
|                                                    |                         |
|                                                    | kW / 2965 RPM           |
| Control de capacidad                               | kW / 2965 RPM<br>✓      |
| Control de capacidad Separador de aceite           | •                       |
| ·                                                  | · ·                     |
| Separador de aceite                                | <i>I</i>                |
| Separador de aceite<br>Mirilla                     | <i>I I</i>              |
| Separador de aceite<br>Mirilla<br>Panel de control | /<br>/<br>/             |

#### **Used Sabroe SAB 202 SF**

Used Compressor unit Sabroe SAB 202 SF. This compressor unit has the following components: Sabroe SAB 202 SF screw compressor direct driven by electromotor Leroy Somer PLS 315LG2 B3 50 Hz - 355 kW at 2965 RPM. Oil Separator Sabroe OHU 4131 610 liter with an shell and tube oil cooler and pump. Unisab II control system monitor. This protects the compressor, ensuring that it operates within the predetermined operating limits. Total running hours of the compressor: 16.517 hours.