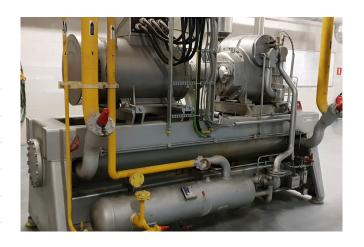

#### **Used Sabroe SAB 202 SF**

Used Compressor unit Sabroe SAB 202 SF. This compressor unit has the following components: Sabroe SAB 202 SF screw compressor direct driven by electromotor Leroy Somer PLS 315LG2 B3 50 Hz - 355 kW at 2965 RPM. Oil Separator Sabroe OHU 4131 610 liter with an shell and tube oil cooler and pump. Unisab II control system monitor. This protects the compressor, ensuring that it operates within the predetermined operating limits. Total running hours of the compressor: 16.517 hours.