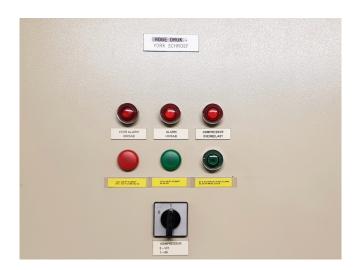

#### **Used Sabroe SAB 202 SF**

Used Compressor unit Sabroe SAB 202 SF. This compressor unit has the following components: Sabroe SAB 202 SF screw compressor direct driven by electromotor Leroy Somer PLS 315LG2 B3 50 Hz - 355 kW at 2965 RPM. Oil Separator Sabroe OHU 4131 610 liter with an shell and tube oil cooler and pump. Unisab II control system monitor. This protects the compressor, ensuring that it operates within the predetermined operating limits. Total running hours of the compressor: 16.517 hours.