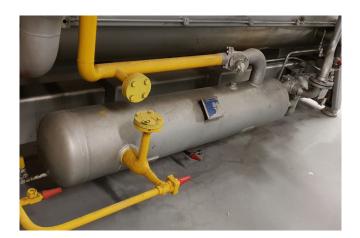

#### **Used Sabroe SAB 202 SF**

Used Compressor unit Sabroe SAB 202 SF. This compressor unit has the following components: Sabroe SAB 202 SF screw compressor direct driven by electromotor Leroy Somer PLS 315LG2 B3 50 Hz - 355 kW at 2965 RPM. Oil Separator Sabroe OHU 4131 610 liter with an shell and tube oil cooler and pump. Unisab II control system monitor. This protects the compressor, ensuring that it operates within the predetermined operating limits. Total running hours of the compressor: 16.517 hours.