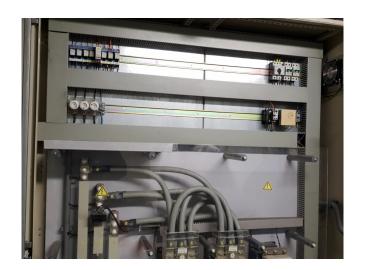

#### **Used Sabroe SAB 202 SF**

Used Compressor unit Sabroe SAB 202 SF. This compressor unit has the following components: Sabroe SAB 202 SF screw compressor direct driven by electromotor Leroy Somer PLS 315LG2 B3 50 Hz - 355 kW at 2965 RPM. Oil Separator Sabroe OHU 4131 610 liter with an shell and tube oil cooler and pump. Unisab II control system monitor. This protects the compressor, ensuring that it operates within the predetermined operating limits. Total running hours of the compressor: 16.517 hours.