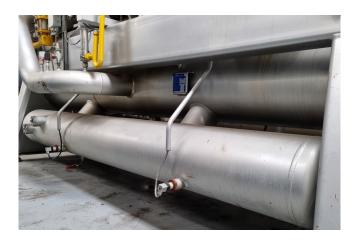

#### **Used Sabroe SAB 202 SF**

Used Compressor unit Sabroe SAB 202 SF. This compressor unit has the following components: Sabroe SAB 202 SF screw compressor direct driven by electromotor Leroy Somer PLS 315LG2 B3 50 Hz - 355 kW at 2965 RPM. Oil Separator Sabroe OHU 4131 610 liter with an shell and tube oil cooler and pump. Unisab II control system monitor. This protects the compressor, ensuring that it operates within the predetermined operating limits. Total running hours of the compressor: 16.517 hours.