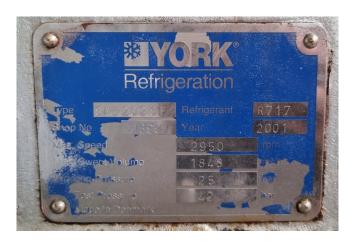

#### **Specifications**

| Marca                                              | Sabroe                  |
|----------------------------------------------------|-------------------------|
| Tipo                                               | SAB 202 SF              |
| Refrigerante                                       | NH 3 (ammonia)          |
| kW at -10°C/+40°C                                  | 1123,2                  |
| kW at -20°C/+40°C                                  | 862,8                   |
| kW at -30°C/+40°C                                  | 548,7                   |
| kW at -40°C/+40°C                                  | 322,9                   |
| Electromotor Specs                                 | Leroy Somer 50 Hz / 355 |
|                                                    |                         |
|                                                    | kW / 2965 RPM           |
| Control de capacidad                               | kW / 2965 RPM<br>✓      |
| Control de capacidad Separador de aceite           | •                       |
| ·                                                  | · ·                     |
| Separador de aceite                                | <i>I</i>                |
| Separador de aceite<br>Mirilla                     | <i>I I</i>              |
| Separador de aceite<br>Mirilla<br>Panel de control | /<br>/<br>/             |

#### **Used Sabroe SAB 202 SF**

Used Compressor unit Sabroe SAB 202 SF. This compressor unit has the following components: Sabroe SAB 202 SF screw compressor direct driven by electromotor Leroy Somer PLS 315LG2 B3 50 Hz - 355 kW at 2965 RPM. Oil Separator Sabroe OHU 4131 610 liter with an shell and tube oil cooler and pump. Unisab II control system monitor. This protects the compressor, ensuring that it operates within the predetermined operating limits. Total running hours of the compressor: 16.517 hours.