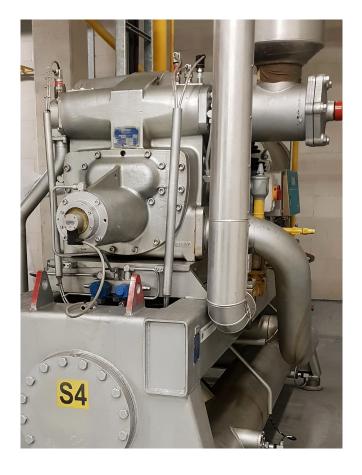

#### **Used Sabroe SAB 202 SF**

Used Compressor unit Sabroe SAB 202 SF. This compressor unit has the following components: Sabroe SAB 202 SF screw compressor direct driven by electromotor Leroy Somer PLS 315LG2 B3 50 Hz - 355 kW at 2965 RPM. Oil Separator Sabroe OHU 4131 610 liter with an shell and tube oil cooler and pump. Unisab II control system monitor. This protects the compressor, ensuring that it operates within the predetermined operating limits. Total running hours of the compressor: 16.517 hours.