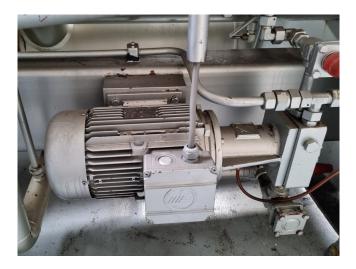

#### **Used Sabroe SAB 202 SF**

Used Compressor unit Sabroe SAB 202 SF. This compressor unit has the following components: Sabroe SAB 202 SF screw compressor direct driven by electromotor Leroy Somer PLS 315LG2 B3 50 Hz - 355 kW at 2965 RPM. Oil Separator Sabroe OHU 4131 610 liter with an shell and tube oil cooler and pump. Unisab II control system monitor. This protects the compressor, ensuring that it operates within the predetermined operating limits. Total running hours of the compressor: 16.517 hours.