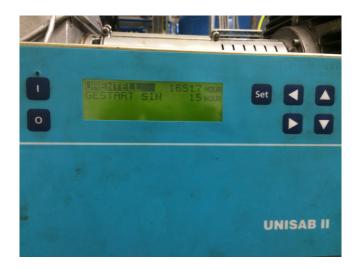

#### **Used Sabroe SAB 202 SF**

Used Compressor unit Sabroe SAB 202 SF. This compressor unit has the following components: Sabroe SAB 202 SF screw compressor direct driven by electromotor Leroy Somer PLS 315LG2 B3 50 Hz - 355 kW at 2965 RPM. Oil Separator Sabroe OHU 4131 610 liter with an shell and tube oil cooler and pump. Unisab II control system monitor. This protects the compressor, ensuring that it operates within the predetermined operating limits. Total running hours of the compressor: 16.517 hours.