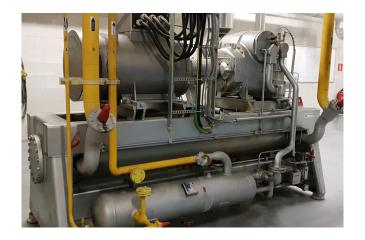

#### **Used Sabroe SAB 202 SF**

Used Compressor unit Sabroe SAB 202 SF. This compressor unit has the following components: Sabroe SAB 202 SF screw compressor direct driven by electromotor Leroy Somer PLS 315LG2 B3 50 Hz - 355 kW at 2965 RPM. Oil Separator Sabroe OHU 4131 610 liter with an shell and tube oil cooler and pump. Unisab II control system monitor. This protects the compressor, ensuring that it operates within the predetermined operating limits. Total running hours of the compressor: 16.517 hours.