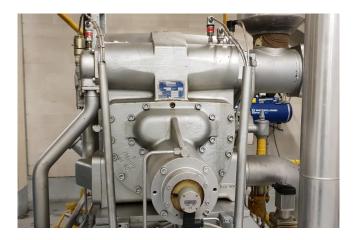

#### **Used Sabroe SAB 202 SF**

Used Compressor unit Sabroe SAB 202 SF. This compressor unit has the following components: Sabroe SAB 202 SF screw compressor direct driven by electromotor Leroy Somer PLS 315LG2 B3 50 Hz - 355 kW at 2965 RPM. Oil Separator Sabroe OHU 4131 610 liter with an shell and tube oil cooler and pump. Unisab II control system monitor. This protects the compressor, ensuring that it operates within the predetermined operating limits. Total running hours of the compressor: 16.517 hours.