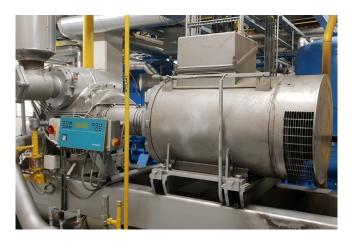

#### **Used Sabroe SAB 202 SF**

Used Compressor unit Sabroe SAB 202 SF. This compressor unit has the following components: Sabroe SAB 202 SF screw compressor direct driven by electromotor Leroy Somer PLS 315LG2 B3 50 Hz - 355 kW at 2965 RPM. Oil Separator Sabroe OHU 4131 610 liter with an shell and tube oil cooler and pump. Unisab II control system monitor. This protects the compressor, ensuring that it operates within the predetermined operating limits. Total running hours of the compressor: 16.517 hours.